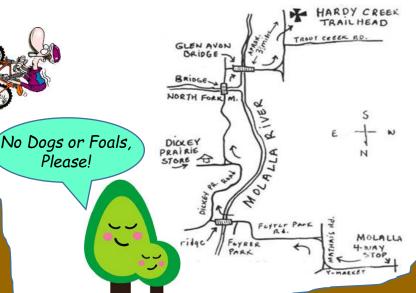

### Hardy Creek Trailhead – Molalla Recreation Corridor

\$5.00 per Hand

5 Hands for \$20