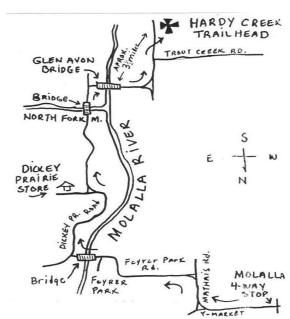

Last riders must be on the course by 11 AM

Hardy Creek Trailhead — Molalla Recreation Corridor